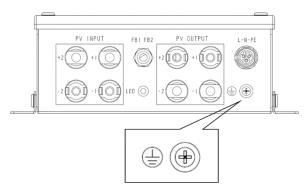

## Step 3: Connect the ground cable

Connect the ground cable to the enclosure.

Step 4: Connect the AC cable

Separate the AC connector.

Connect the AC cable. The definition of the port is shown below:

Port 1(Brown/Red):LivePort 2(Yellow-Green):GroundPort 3(Blue/Black):Neutral

**Tips:** Use AWG 18 (or 1 mm<sup>2</sup>) cable for AC cable. **Warning:** Make sure each cable is connected to the right port.

Assemble the AC connector.

Plug the connector into the AC socket of rapid shutdown control unit. Then connect the other side of AC cable to an AC breaker or an AC switch.

## Connect the DC cable.

**Tips:** Use AWG 12 (or 4 mm<sup>2</sup>) cable for DC cable.

Assemble the DC connector.

Plug the connectors into the DC sockets of rapid shutdown control unit.

# Step 6: Connect the FB1&FB2 port (Optional)

Use the 2-port connecter to connect the FB1&FB2 port to any remote status display device (such as indicator lights). When the switch is turned on, the FB1&FB2 will be connected. When the switch is turned off, the FB1&FB2 will be disconnected.