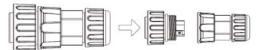

#### Separate the DC connector.

## Connect the DC cable.

**Tips:** Use AWG 12 (or 4 mm<sup>2</sup>) cable for DC cable.

Assemble the DC connector.

Plug the connectors into the DC sockets of rapid shutdown control unit.