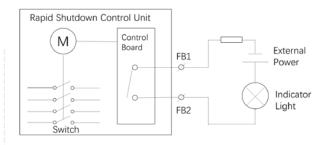

# Step 6: Connect the FB1&FB2 port (Optional)

Use the 2-port connecter to connect the FB1&FB2 port to any remote status display device (such as indicator lights). When the switch is turned on, the FB1&FB2 will be connected. When the switch is turned off, the FB1&FB2 will be disconnected.