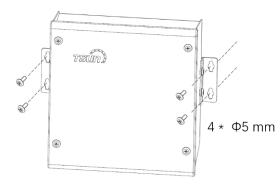

#### Step 2: Fix the rapid shutdown control unit

Fix the rapid shutdown control unit on the wall or the solar bracket. The size of these holes is  $\Phi$ 5 mm.

**Warning:** The rapid shutdown control unit may not be installed in direct sunlight to avoid the misoperation caused by high temperature.

**Warning:** Installers should determine the installation location of rapid shutdown control unit according to local regulations

**Tips:** There are no installation screws in the package. Installer should prepare these screws or expansion bolts according to the installation environment.