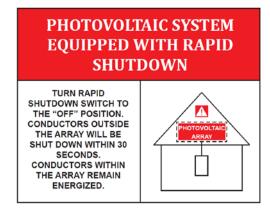

parate the AC connector.



Connect the AC cable. The definition of the port is shown below:

Port 1(Brown/Red):LivePort 2(Yellow-Green):GroundPort 3(Blue/Black):Neutral

**Tips:** Use AWG 18 (or 1 mm<sup>2</sup>) cable for AC cable. **Warning:** Make sure each cable is connected to the right port.



Assemble the AC connector.



Plug the connector into the AC socket of rapid shutdown control unit. Then connect the other side of AC cable to an AC breaker or an AC switch.





**Warning:** To prevent electrical hazards, make sure the switch is turned to "OFF" position.

**Warning:** Installers should determine the installation location of switch according to local regulations **Tips:** There are no AC switch or AC breaker in the package.

Paste the warning label near the switch.

1

2

3



## Step 5: Connect the DC cable

#### Separate the DC connector.



## Connect the DC cable.





**Tips:** Use AWG 12 (or 4 mm<sup>2</sup>) cable for DC cable.

Assemble the DC connector.



Plug the connectors into the DC sockets of rapid shutdown control unit.

# Step 6: Connect the FB1&FB2 port (Optional)

Use the 2-port connecter to connect the FB1&FB2 port to any remote status display device (such as indicator lights). When the switch is turned on, the FB1&FB2 will be connected. When the switch is turned off, the FB1&FB2 will be disconnected.



### Step 7: Start the rapid shutdown control unit

Turn the switch of rapid shutdown control unit to "ON" position. The rapid shutdown control unit will start to work and the status LED will be solid red.



## **Annex: Packing List**

| Mo