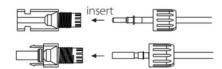

#### Separate the DC connector.

## Connect the DC cable.

**Tips:** Use AWG 12 (or 4 mm<sup>2</sup>) cable for DC cable.

Assemble the DC connector.

Plug the connectors into the DC sockets of rapid shutdown control unit.