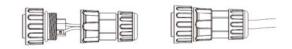

## Step 3: Connect the ground cable

Connect the ground cable to the enclosure.

Step 4: Connect the AC cable

Separate the AC connector.

Connect the AC cable. The definition of the port is shown below:

Port 1(Brown/Red):LivePort 2(Yellow-Green):GroundPort 3(Blue/Black):Neutral

**Tips:** Use AWG 18 (or 1 mm<sup>2</sup>) cable for AC cable. **Warning:** Make sure each cable is connected to the right port.

Assemble the AC connector.

Plug the connector into the AC socket of rapid shutdown control unit. Then connect the other side of AC cable to an AC breaker or an AC switch.

#### Separate the DC connector.

## Connect the DC cable.

**Tips:** Use AWG 12 (or 4 mm<sup>2</sup>) cable for DC cable.

Assemble the DC connector.

Plug the connectors into the DC sockets of rapid shutdown control unit.