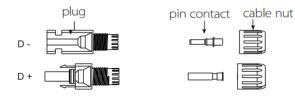

#### Separate the DC connector.

## Connect the DC cable.

**Tips:** Use AWG 12 (or 4 mm<sup>2</sup>) cable for DC cable.

Assemble the DC connector.

Plug the connectors into the DC sockets of rapid shutdown control unit.