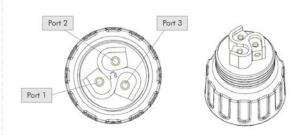

## Step 3: Connect the ground cable

Connect the ground cable to the enclosure.

Step 4: Connect the AC cable

Separate the AC connector.

Connect the AC cable. The definition of the port is shown below:

Port 1(Brown/Red):LivePort 2(Yellow-Green):GroundPort 3(Blue/Black):Neutral

**Tips:** Use AWG 18 (or 1 mm<sup>2</sup>) cable for AC cable. **Warning:** Make sure each cable is connected to the right port.

Assemble the AC connector.

Plug the connector into the AC socket of rapid shutdown control unit. Then connect the other side of AC cable to an AC breaker or an AC switch.