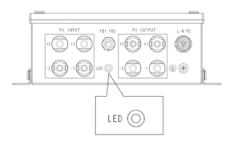

### Step 7: Start the rapid shutdown control unit

Turn the switch of rapid shutdown control unit to "ON" position. The rapid shutdown control unit will start to work and the status LED will be solid red.