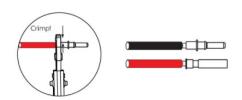

## Connect the DC cable.

**Tips:** Use AWG 12 (or 4 mm<sup>2</sup>) cable for DC cable.

Assemble the DC connector.

Plug the connectors into the DC sockets of rapid shutdown control unit.