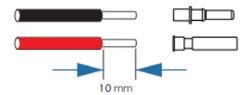

## Connect the DC cable.

**Tips:** Use AWG 12 (or 4 mm<sup>2</sup>) cable for DC cable.

Assemble the DC connector.

Plug the connectors into the DC sockets of rapid shutdown control unit.