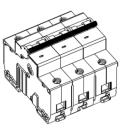

#### Step 2: Fix the rapid shutdown control unit

Fix the rapid shutdown control unit on the wall or the solar bracket. The size of these holes is  $\Phi$ 5 mm.

**Warning:** The rapid shutdown control unit may not be installed in direct sunlight to avoid the misoperation caused by high temperature.

**Warning:** Installers should determine the installation location of rapid shutdown control unit according to local regulations

**Tips:** There are no installation screws in the package. Installer should prepare these screws or expansion bolts according to the installation environment.