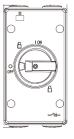

**Warning:** To prevent electrical hazards, make sure the switch is turned to "OFF" position.

**Warning:** Installers should determine the installation location of switch according to local regulations **Tips:** There are no AC switch or AC breaker in the package.

### Step 7: Start the rapid shutdown control unit

Turn the switch of rapid shutdown control unit to "ON" position. The rapid shutdown control unit will start to work and the status LED will be solid red.