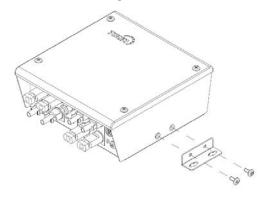

#### Step 1: Assemble the hangers

Assemble the two hangers on the Enclosure.

#### Step 2: Fix the rapid shutdown control unit

Fix the rapid shutdown control unit on the wall or the solar bracket. The size of these holes is  $\Phi$ 5 mm.

**Warning:** The rapid shutdown control unit may not be installed in direct sunlight to avoid the misoperation caused by high temperature.