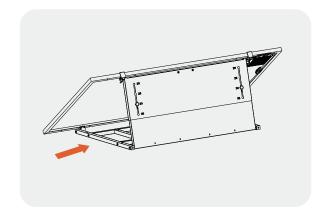

### Step 1: Open the Easy Solar Kit

Pick the Easy Solar Kit out of the package. Put down it slowly and make the bracket upside. Open the Easy Solar Kit.