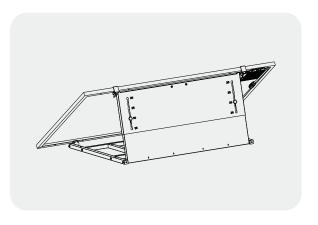

### Step 5. Extend the end cable (optional)

Extension cable can be used to extend the end cable. Dismantle the end cable.

Connect the two sides of extension cable to the microinverter and the end cable.