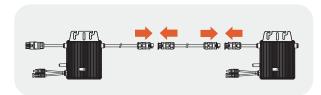

# Step 6. Install more Easy Solar Kit (optional)

More Easy Solar Kits can be connected together to form a whole system.

Take out the end cable of the second Easy Solar Kit. Connect the two sides of Extension Cable to the first and second microinverter.