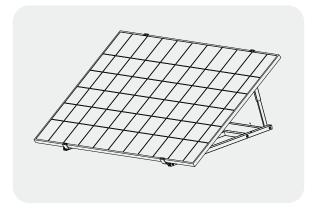

# Step 4. Adjust the angle of bracket (optional)

Angle Lock is an optional function for Easy Solar Kit. There are two angle locks on the bracket.

Open the angle locks. Slowly put down the solar panel and make the angle locks slip into the right angle. Then tighten the angle locks again.