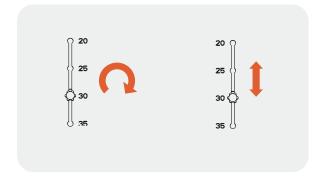

# Step 4. Adjust the angle of bracket (optional)

Angle Lock is an optional function for Easy Solar Kit. There are two angle locks on the bracket.

Open the angle locks. Slowly put down the solar panel and make the angle locks slip into the right angle. Then tighten the angle locks again.