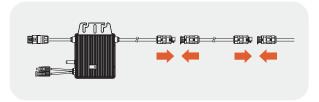

# Step 6. Install more Easy Solar Kit (optional)

More Easy Solar Kits can be connected together to form a whole system.

Take out the end cable of the second Easy Solar Kit. Connect the two sides of Extension Cable to the first and second microinverter.