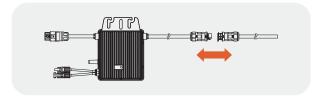

### Step 5. Extend the end cable (optional)

Extension cable can be used to extend the end cable. Dismantle the end cable.

Connect the two sides of extension cable to the microinverter and the end cable.