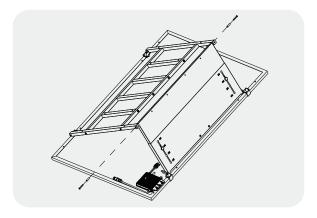

### Step 3. Find a suitable location

Turn around the Easy Solar Kit and make the base plate downside. Find a suitable location and put down the Easy Solar Kit lightly. Adjust the direction and make the solar panel facing the sunlight.

#### Caution

Please put the Easy Solar Kit on a flat and non-shadow location.

#### Caution

Easy Solar Kit has a 5m end cable and should be set near the socket. Or use the expansion cable as shown in Step 5.