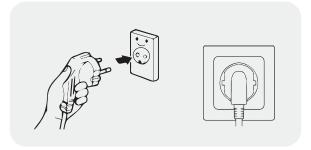

### Step 8. Start the system

Insert the plug to the socket and the system will start producing power after about a two-minute waiting time.