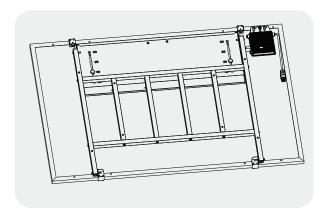

## Step 2: Fix the bracket to the base plate

Lift up the base plate and the bracket. Screw on the ESK locks to fix the bracket on the base plate as shown below.

### Warning

The bracket must be fixed on the base plate, which will promote the wind loading rating of Easy Solar Kit.