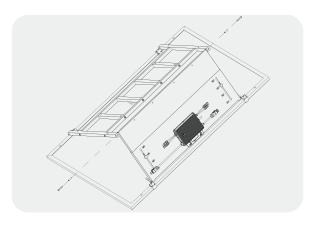

## Step 3. Find a suitable location

Turn around the Easy Solar Kit and make the base plate downside. Find a suitable location and put down the Easy Solar Kit lightly. Adjust the direction and make the solar panel facing the sunlight.

Please put the Easy Solar Kit on a flat and non-shadow location.

Easy Solar Kit has a 5m end cable and should be set near the socket. Or use the expansion cable as shown in Step 5.