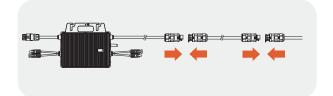

# Step 6. Install more Easy Solar Kit (optional)

More Easy Solar Kits can be connected together to form a whole system.

Take out the end cable of the second Easy Solar Kit. Connect the two sides of Extension Cable to the first and second microinverter.