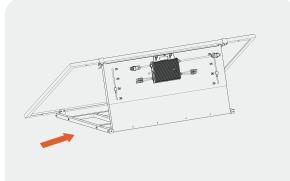

### Step 1: Open the Easy Solar Kit

Pick the Easy Solar Kit out of the package. Put down it slowly and make the bracket upside. Open the Easy Solar Kit.