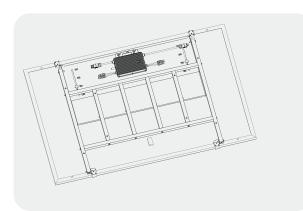

#### Step 2: Fix the bracket to the base plate

Lift up the base plate and the bracket. Screw on the ESK locks to fix the bracket on the base plate as shown below.

The bracket must be fixed on the base plate, which will promote the wind loading rating of Easy Solar Kit.