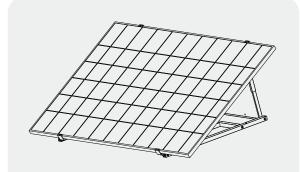

# Step 4. Adjust the angle of bracket (optional)

Angle Lock is an optional function for Easy Solar Kit. There are two angle locks on the bracket.

Open the angle locks. Slowly put down the solar panel and make the angle locks slip into the right angle. Then tighten the angle locks again.