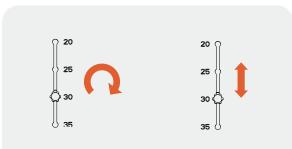

# Step 4. Adjust the angle of bracket (optional)

Angle Lock is an optional function for Easy Solar Kit. There are two angle locks on the bracket.

Open the angle locks. Slowly put down the solar panel and make the angle locks slip into the right angle. Then tighten the angle locks again.