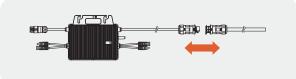

# Step 5. Extend the end cable (optional)

Extension cable can be used to extend the end cable. Dismantle the end cable.

Connect the two sides of extension cable to the microinverter and the end cable.