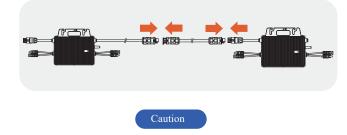

# Step 6. Install more Easy Solar Kit (optional)

More Easy Solar Kits can be connected together to form a whole system.

Take out the end cable of the second Easy Solar Kit. Connect the two sides of Extension Cable to the first and second microinverter.

Because of the current limit of the AC End Cable, the quantity of Easy Solar Kit in the same cable branch should be less than 10.