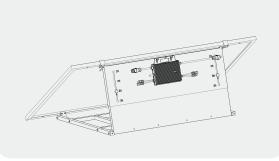

### Step 1: Open the Easy Solar Kit

Pick the Easy Solar Kit out of the package. Put down it slowly and make the bracket upside. Open the Easy Solar Kit.