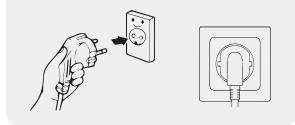

### Step 8. Start the system

Insert the plug to the socket and the system will start producing power after about a two-minute waiting time.